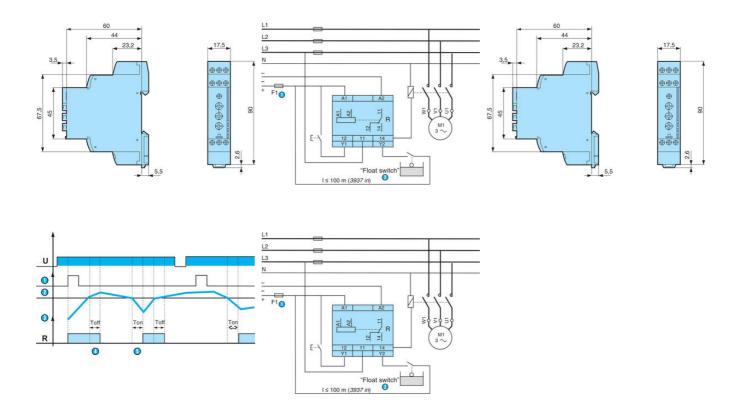

## PRODUCT DESCRIPTION

NOW OBSOLETE WITH NO SUGGESTED REPLACEMENT

This unit is used for level control using floats (input/output sensors). When power is connected, the relay remains in standby mode and level control does not begin until the push button is pressed. This button is on the front but can also be connected between Y1 and A1 for an external button.

The output relay only activates if the input/output sensor opens. If the level is raised so that the sensor closes, the relay drops out after the set time delay (Toff). When the level drops and the sensor opens again, the relay is reactivated after the time delay (Ton). The LEDs flash when the power is connected to the unit due to the cycle having not started yet (the push button has not been pressed). The time delays Ton and Toff are set between 1 and 10 s. using two potentiometers on the front. Green LED (Un) indicates supply voltage OK. Yellow LED (R) indicates active relay output.