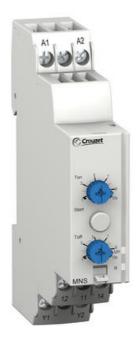

84870720 OBSOLETE PRODUCT **€** CROUZET

- OBSOLETE WITH NO REPLACEMENT
- With input/output sensor (float)
- 17.5 mm cabinet with DIN rail
- LED indication

## PRODUCT DESCRIPTION

NOW OBSOLETE WITH NO SUGGESTED REPLACEMENT

This unit is used for level control using floats (input/output sensors). When power is connected, the relay remains in standby mode and level control does not begin until the push button is pressed. This button is on the front but can also be connected between Y1 and A1 for an external button.

The output relay only activates if the input/output sensor opens. If the level is raised so that the sensor closes, the relay drops out after the set time delay (Toff). When the level drops and the sensor opens again, the relay is reactivated after the time delay (Ton). The LEDs flash when the power is connected to the unit due to the cycle having not started yet (the push button has not been pressed). The time delays Ton and Toff are set between 1 and 10 s. using two potentiometers on the front. Green LED (Un) indicates supply voltage OK. Yellow LED (R) indicates active relay output.